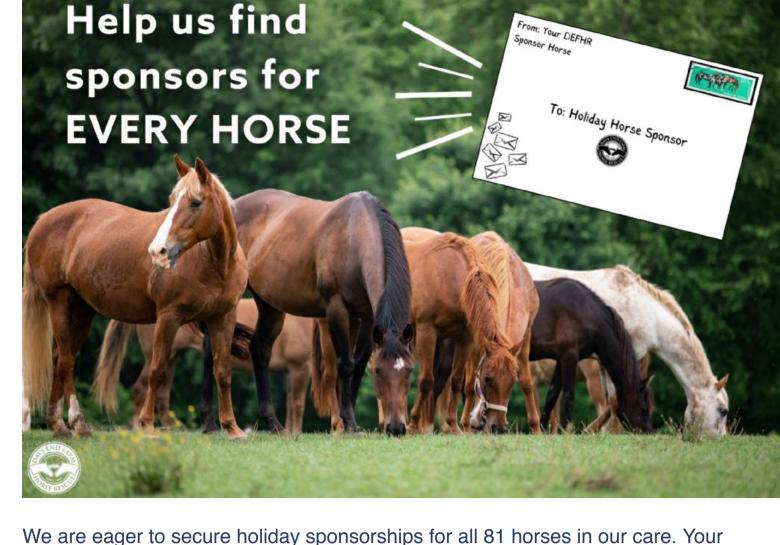

## **Sponsor a Horse for the Holidays**

Click the button below to make a donation and note the horse you wish to sponsor during checkout. In return, you will receive a letter and photo from your sponsored horse. Don't miss this opportunity to help horses in need and receive a special gift in

horses are still looking for sponsors.

donation of \$100 will provide care and support to a horse in need. Currently, 69

return. We thank you in advance! Sponsor a Horse

**Shop Swiftie-Inspired DEFHR Gear** 